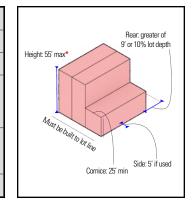

### Table 14-701-3: Dimensional Standards for Commercial Districts

| Max. Occupied Area    | Intermediate 75%; Corner 80%                |  |
|-----------------------|---------------------------------------------|--|
| Min. Front Yard Depth | [4]                                         |  |
| Min. Side Yard Width  | 5 ft. if used                               |  |
| Min. Rear Yard Depth  | The greater of 9 ft. or<br>10% of lot depth |  |
| Max. Height           | 55 ft.*                                     |  |
| Min. Cornice Height   | 25 ft.                                      |  |

**INTENT:** Neighborhood-serving retail and service uses, including pedestrian friendly retail commercial corridors