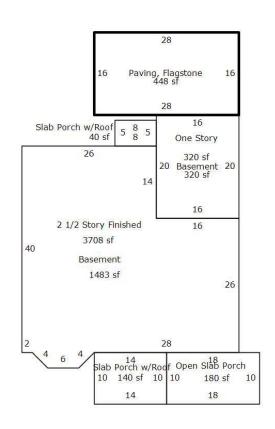

## Property Sketches & Photos

1-1

#### Imported Image

| Property Type     | Description     | Style                | Total Living<br>Area | Year<br>Built |
|-------------------|-----------------|----------------------|----------------------|---------------|
| RES - Residential | CONVENTIONAL #1 | 2 1/2 Story Finished | 4,028                | 1912          |

| Fuel Type |     |
|-----------|-----|
| Fuel Type | Oil |

| Paving/Decking    |               |
|-------------------|---------------|
| Paving, Flagstone | 448.00 Sq.Ft. |

| Roofing |                |
|---------|----------------|
| Slate   | 4028.00 Sq.Ft. |

| Story Height      |      |
|-------------------|------|
| Number of Stories | 2.50 |

| Basement            |                |
|---------------------|----------------|
| Minimal Finish Area | 420.00 Sq.Ft.  |
| Total Basement Area | 1803.00 Sq.Ft. |

| Heating/Cooling     |                |
|---------------------|----------------|
| Warmed & Cooled Air | 4028.00 Sq.Ft. |

| Porches, Decks, Breezeways |               |  |  |  |
|----------------------------|---------------|--|--|--|
| Open Slab Porch            | 180.00 Sq.Ft. |  |  |  |
| Slab Porch with Roof       | 180.00 Sq.Ft. |  |  |  |

# Structure 2 of 2 Total Living Year Property Type Description Style Area Built

| RES - Residential | Detached Structure #1 | Outbuildings | 575 | 1980 |
|-------------------|-----------------------|--------------|-----|------|

## Garages

031 - Garage Apartment 575.00 Square Ft.