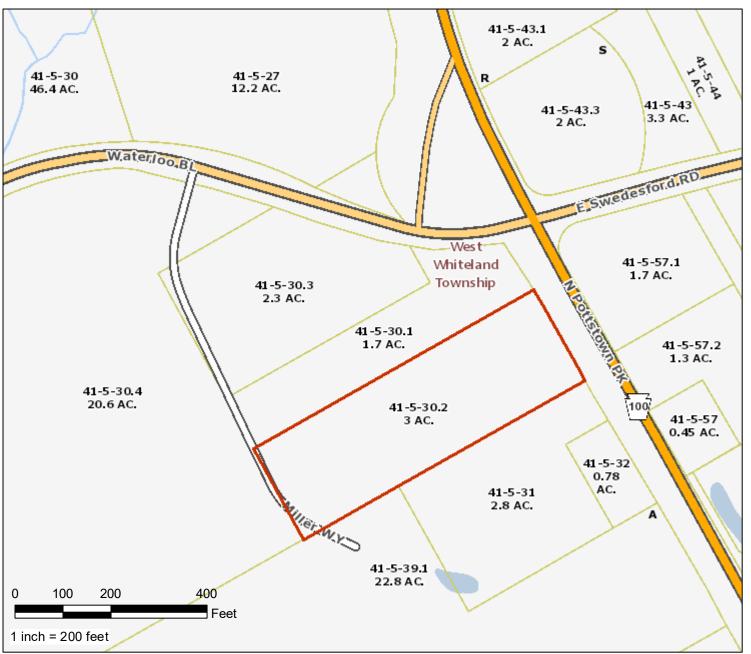

## COUNTY OF CHESTER

PENNSYLVANIA

Find Address Information

PARID: 4105 003 002 0E

UPI: 41-5-30.2

Owner1: WEST WHITELAND

TOWNSHIP

Owner2:

Mail Address 1: 101 COMMERCE DR

Mail Address 2: EX TON PA

Mail Address 3: ZIP Code: 19341

Deed Book:

Deed Book:

Deed Recorded Date: Invalid Date

Legal Desc 1: WS OF RT 100 - N RT 30

Legal Desc 2: 3.2 AC OFFICES & GAR Acres: 3

LUC: E-70

Lot As sess ment: 527 620

Property Assessment: 684 100

Total Assessment: 1211720 Assessment Date: 12/15/2023 7:39:35

I AM

Property Address: 222 N POTTSTOWN

D

Municipality: WEST WHITELAND